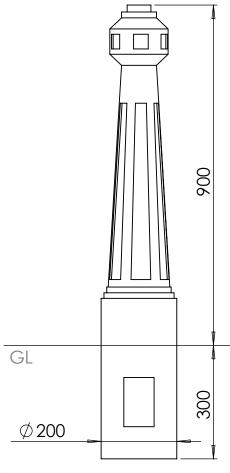

## Cast Iron Bollards | ASF 122

**Material:** 

Standard Finish: Optional Finish:

Adaptations:

Reflective Bands: Ram Raid Options: Logos / Coats of Arms: 100% recycled, engineering grade 250 cast iron or any grade of ductile cast iron

Zinc rich primer and metal shield top coat

Bollards are available polyester powder coated. Embellishments, rings and features can be hand painted in a contrasting colour

Bollards supplied root fixed as standard, but can also be supplied removable or as fold down ASF 650 trough bollards

Reflective bands can be applied in white, red or yellow

Internal thick walled steel sleeves can be used to provide additional ram raid resistance

Logos, embelms, coats of Arms etc. can be cast onto the side of the bollards on request